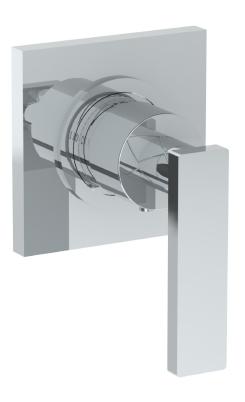

## 71-T15-LLD4

Wall Mounted Thermostatic Shower Trim For use with SS-TH50 miniature thermostatic rough

Meets the applicable requirements of ASME A112.18.1-2005/CSA B125.1-05, entitled "Plumbing Supply Fittings"