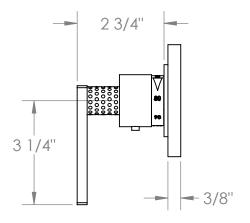

## 71-T15-LLP5

Wall Mounted Thermostatic Shower Trim For use with SS-TH50 miniature thermostatic rough

Meets the applicable requirements of ASME A112.18.1-2005/CSA B125.1-05, entitled "Plumbing Supply Fittings"