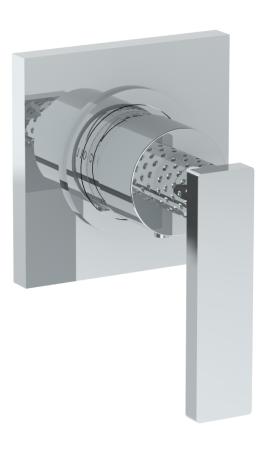

## 71-T15-LLP5

Wall Mounted Thermostatic Shower Trim For use with SS-TH50 miniature thermostatic rough

Meets the applicable requirements of ASME A112.18.1-2005/CSA B125.1-05, entitled "Plumbing Supply Fittings"