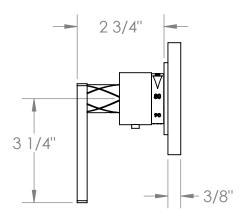

## 71-T15-LLD4

Wall Mounted Thermostatic Shower Trim For use with SS-TH50 miniature thermostatic rough

Meets the applicable requirements of ASME A112.18.1-2005/CSA B125.1-05, entitled "Plumbing Supply Fittings"