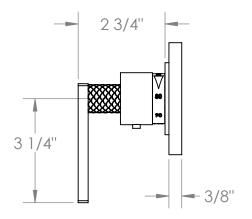

## 71-T15-LLD4

Wall Mounted Thermostatic Shower Trim For use with SS-TH50 miniature thermostatic rough

Meets the applicable requirements of ASME A112.18.1-2005/CSA B125.1-05, entitled "Plumbing Supply Fittings"

## 71-T15-LLP5

Wall Mounted Thermostatic Shower Trim For use with SS-TH50 miniature thermostatic rough

Meets the applicable requirements of ASME A112.18.1-2005/CSA B125.1-05, entitled "Plumbing Supply Fittings"

## 71-T15-LLO6

Wall Mounted Thermostatic Shower Trim For use with SS-TH50 miniature thermostatic rough

Meets the applicable requirements of ASME A112.18.1-2005/CSA B125.1-05, entitled "Plumbing Supply Fittings"