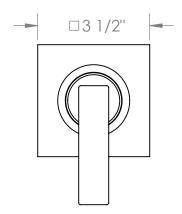

## 71-T15-LLD4

Wall Mounted Thermostatic Shower Trim For use with SS-TH50 miniature thermostatic rough

Meets the applicable requirements of ASME A112.18.1-2005/CSA B125.1-05, entitled "Plumbing Supply Fittings"

## 71-T15-LLP5

Wall Mounted Thermostatic Shower Trim For use with SS-TH50 miniature thermostatic rough

Meets the applicable requirements of ASME A112.18.1-2005/CSA B125.1-05, entitled "Plumbing Supply Fittings"

## 71-T15-LLO6

Wall Mounted Thermostatic Shower Trim For use with SS-TH50 miniature thermostatic rough

Meets the applicable requirements of ASME A112.18.1-2005/CSA B125.1-05, entitled "Plumbing Supply Fittings"