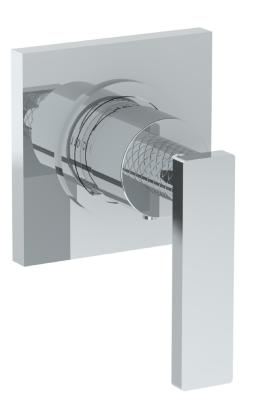

## 71-T15-LLD4

Wall Mounted Thermostatic Shower Trim For use with SS-TH50 miniature thermostatic rough

Meets the applicable requirements of ASME A112.18.1-2005/CSA B125.1-05, entitled "Plumbing Supply Fittings"

## 71-T15-LLP5

Wall Mounted Thermostatic Shower Trim For use with SS-TH50 miniature thermostatic rough

Meets the applicable requirements of ASME A112.18.1-2005/CSA B125.1-05, entitled "Plumbing Supply Fittings"

## 71-T15-LLO6

Wall Mounted Thermostatic Shower Trim For use with SS-TH50 miniature thermostatic rough

Meets the applicable requirements of ASME A112.18.1-2005/CSA B125.1-05, entitled "Plumbing Supply Fittings"